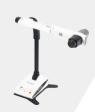

# **Full HD Image**

The TT-X1 has an HDMI output and a specially crafted lens for full HD image quality. It captures moving images at 30fps for truly smooth natural movements.

# 96x Zoom Capability

With 12x optical and 8x digital zoom, the TT-X1 is capable of an incredible 96x zoom. Allow yourself to see detail the human eye cannot.

## **Flexible**

The TT-X1 can twist, bend and fold, giving you the ability to view objects from the top, side and up close. The TT-X1 can easily convert for left handed users.