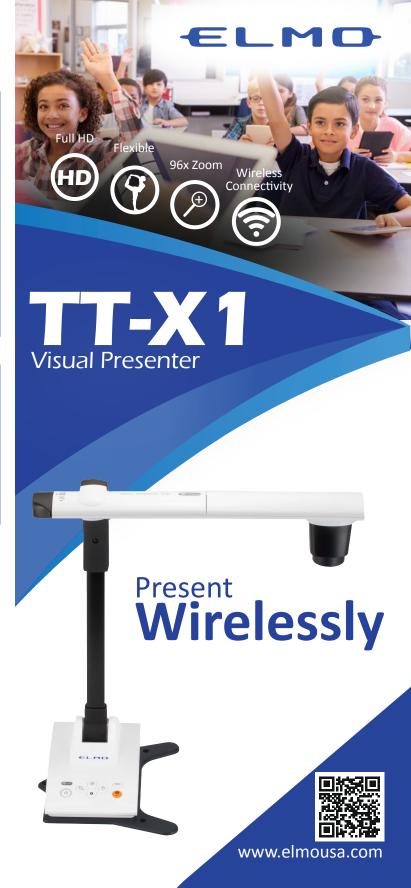

# **Wireless Connectivity**

Built in Wi-Fi allows for wireless transmission of HD video to stream to a Windows based computer or mobile device.