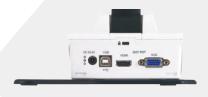

# **Outputs**

HDMI, RGB & USB Outputs

Easy access to zoom dial & auto focus button

Base plate for added security and stability