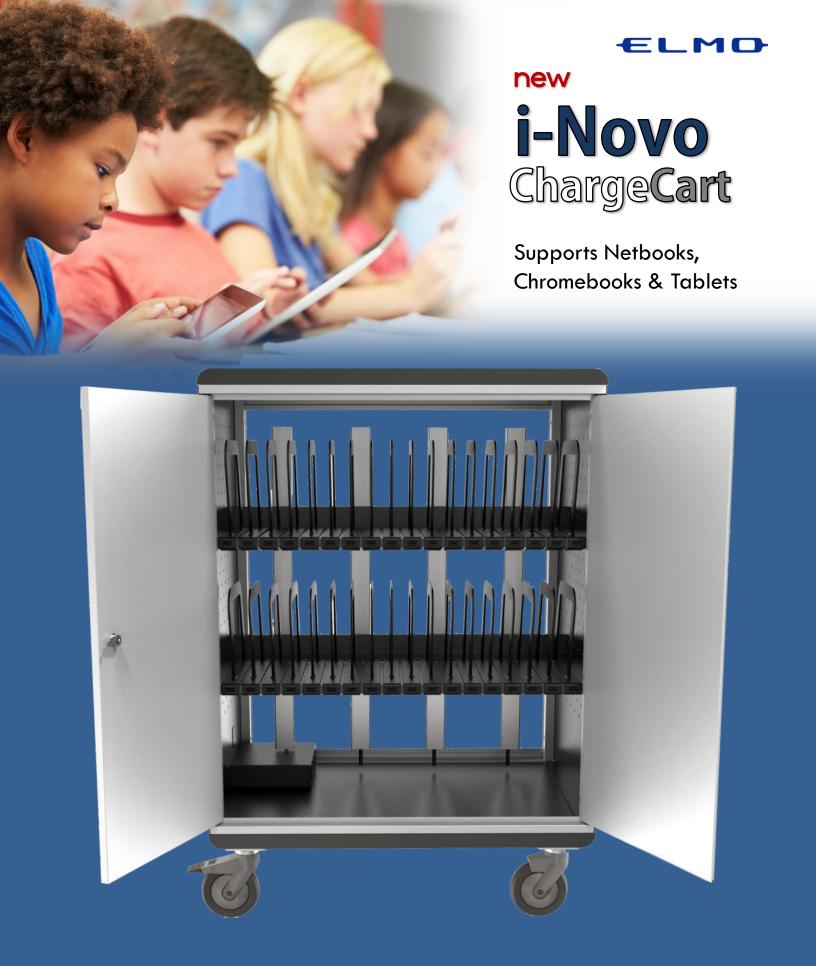

Charge • Roll • Lock

The new ELMO i-Novo Charge Cart keeps up to 32 tablets or Chromebooks charged, secure and ready to transport.

## Additional Features

- ✓ Removable dividers for customizing
- $\checkmark$  Built-in cable clips and wraps
- ✓ Automatic switcher to prevent overloading
- ✓ Heavy duty casters (two locking)
- ✓ Cord winder
- ✓ Locking steel cabinet
- ✓ TAA Compliant