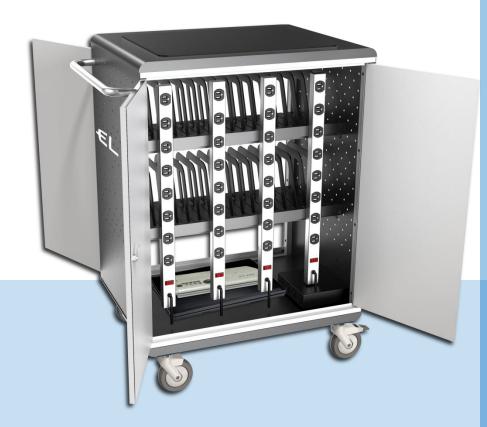

Charge • Roll • Lock

The new ELMO i-Novo Charge Cart keeps up to 32 tablets or Chromebooks charged, secure and ready to transport.

## Additional Features

- ✓ Removable dividers for customizing
- $\checkmark$  Built-in cable clips and wraps
- ✓ Automatic switcher to prevent overloading
- ✓ Heavy duty casters (two locking)
- ✓ Cord winder
- ✓ Locking steel cabinet
- ✓ TAA Compliant

| Item        | Specification            |
|-------------|--------------------------|
| Dimensions  | 36 ¾"H x 31 ¾"W x 20 ½"D |
| Ship weight | 225lb                    |

**Ventilation**Ventilated side panels prevent overheating.