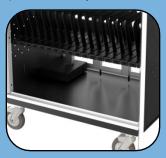

Charge • Roll • Lock

The new ELMO i-Novo Charge Cart keeps up to 32 tablets or Chromebooks charged, secure and ready to transport.

| Item        | Specification            |
|-------------|--------------------------|
| Dimensions  | 36 ¾"H x 31 ¾"W x 20 ½"D |
| Ship weight | 225lb                    |

**Ventilation**Ventilated side panels prevent overheating.