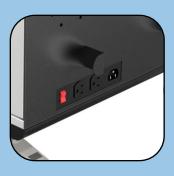

**Power**Two Auxiliary power ports and On/Off switch.

**Storage**Ample storage space for document camera, laptop, etc.

**Security**Lockable cabinet for safety and security.