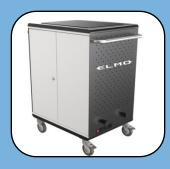

Charge • Roll • Lock

The new ELMO i-Novo Charge Cart keeps up to 32 tablets or Chromebooks charged, secure and ready to transport.

## Additional Features

- ✓ Removable dividers for customizing
- $\checkmark$  Built-in cable clips and wraps
- ✓ Automatic switcher to prevent overloading
- ✓ Heavy duty casters (two locking)
- ✓ Cord winder
- ✓ Locking steel cabinet
- ✓ TAA Compliant

**Power**Two Auxiliary power ports and On/Off switch.

**Storage**Ample storage space for document camera, laptop, etc.

**Security**Lockable cabinet for safety and security.